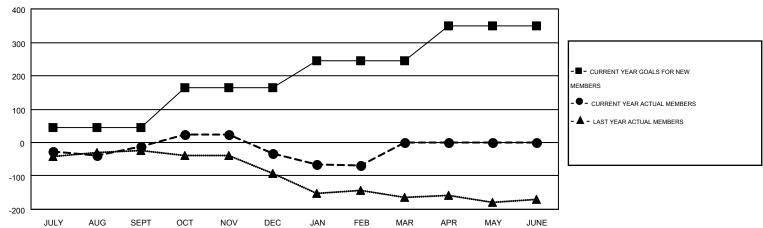

## GOALS AND ACTUAL MEMBERS CUMULATIVE

| DROPPED CLUBS: 3  DROPPED MEMBERS |                 | 111 CLUBS OF 175 ADDED 1 OR MORE NEW MEMBERS | GENDER DISTRIBUTION  MALE 3,134 (70.92%)  FEMALE 1,285 (29.08%) |            |
|-----------------------------------|-----------------|----------------------------------------------|-----------------------------------------------------------------|------------|
| DECEASED CLUB CANCELLED OTHER     | 38<br>32<br>373 | CLICK HERE FOR HEALTH ASSESSMENT DATA        | FAMILY UNIT MEMBERS HEAD OF HOUSEHOLD                           | 638<br>310 |
| TOTAL                             | 443             |                                              | NON-HEAD OF HOUSEHOLD                                           | 328        |

## HAL GRIFFIN Clubs RESULTS FOR 2014-2015 NEW CLUB NEW CLUBS DROPPED NET QUARTER GOAL CLUBS GAIN/LOSS 2 JULY/AUG/SEPT 3 0 2 -2 OCT/NOV/DEC

0

0

| ] | Members               |                    |                                        |                    |                  |  |  |  |  |
|---|-----------------------|--------------------|----------------------------------------|--------------------|------------------|--|--|--|--|
| ╽ | RESULTS FOR 2014-2015 |                    |                                        |                    |                  |  |  |  |  |
|   | QUARTER               | NEW MEMBER<br>GOAL | CHARTER AND<br>NEW<br>MEMBERS<br>ADDED | DROPPED<br>MEMBERS | NET<br>GAIN/LOSS |  |  |  |  |
| l | JULY/AUG/SEPT         | 46                 | 167                                    | 178                | -11              |  |  |  |  |
|   | OCT/NOV/DEC           | 118                | 122                                    | 143                | -21              |  |  |  |  |
| ı | JAN/FEB/MAR           | 82                 | 84                                     | 122                | -38              |  |  |  |  |
| ı | APR/MAY/JUNE          | 103                | 0                                      | 0                  | 0                |  |  |  |  |