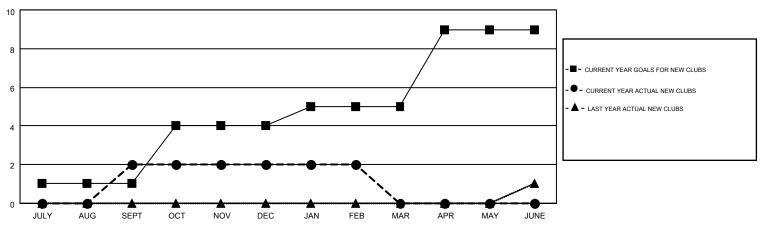

## GOALS AND ACTUAL NEW CLUBS CUMULATIVE

0

0

0

0

## HAL GRIFFIN Clubs RESULTS FOR 2014-2015 NEW CLUB NEW CLUBS DROPPED NET QUARTER GOAL CLUBS GAIN/LOSS 2 JULY/AUG/SEPT 3 0 2 -2 OCT/NOV/DEC

0

0

| ] | Members               |                    |                                        |                    |                  |  |  |  |  |
|---|-----------------------|--------------------|----------------------------------------|--------------------|------------------|--|--|--|--|
| ╽ | RESULTS FOR 2014-2015 |                    |                                        |                    |                  |  |  |  |  |
|   | QUARTER               | NEW MEMBER<br>GOAL | CHARTER AND<br>NEW<br>MEMBERS<br>ADDED | DROPPED<br>MEMBERS | NET<br>GAIN/LOSS |  |  |  |  |
| l | JULY/AUG/SEPT         | 46                 | 167                                    | 178                | -11              |  |  |  |  |
|   | OCT/NOV/DEC           | 118                | 122                                    | 143                | -21              |  |  |  |  |
| ı | JAN/FEB/MAR           | 82                 | 84                                     | 122                | -38              |  |  |  |  |
| ı | APR/MAY/JUNE          | 103                | 0                                      | 0                  | 0                |  |  |  |  |